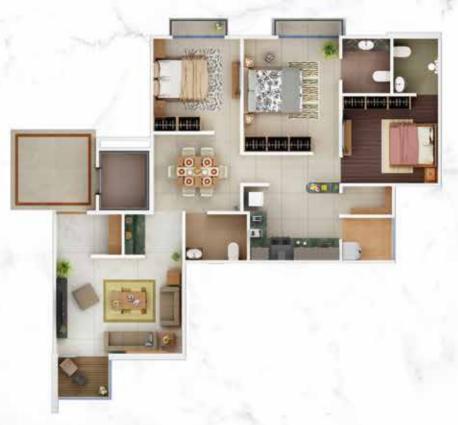

### TYPICAL FLOOR PLAN 3BHK (BLOCK- A & D)

UNIT PLAN = 1892 SQ.FT
UNIT NOS. 101, 201, 301, 401, 501, 601, 701, 801, 901, 1001, 1101, 1201.

UNIT PLAN = 1892 SQ.FT I 3BHK ( BLOCK - A & D )
UNIT NOS. 102, 202, 302, 402, 502, 602, 702, 802, 902, 1002, 1102, 1202.

UNIT PLAN = 1663 SQ.FT
UNIT NOS. 101, 201, 301, 401, 501, 601, 701, 801, 901, 1001

UNIT PLAN = 1663 SQ.FT UNIT NOS. 102, 202, 302, 402, 502, 602, 702, 802, 902, 1002