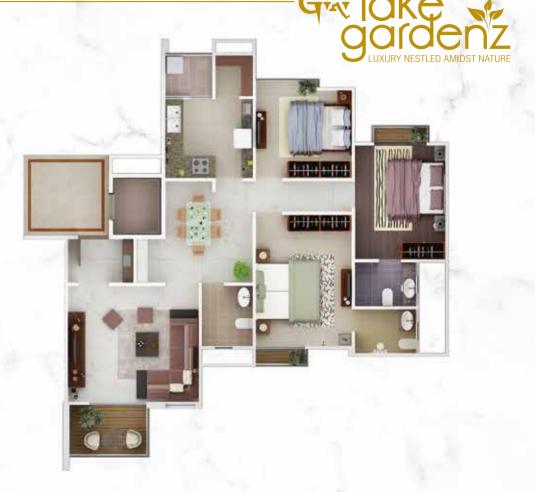

UNIT PLAN = 1663 SQ.FT
UNIT NOS. 101, 201, 301, 401, 501, 601, 701, 801, 901, 1001

UNIT PLAN = 1663 SQ.FT UNIT NOS. 102, 202, 302, 402, 502, 602, 702, 802, 902, 1002