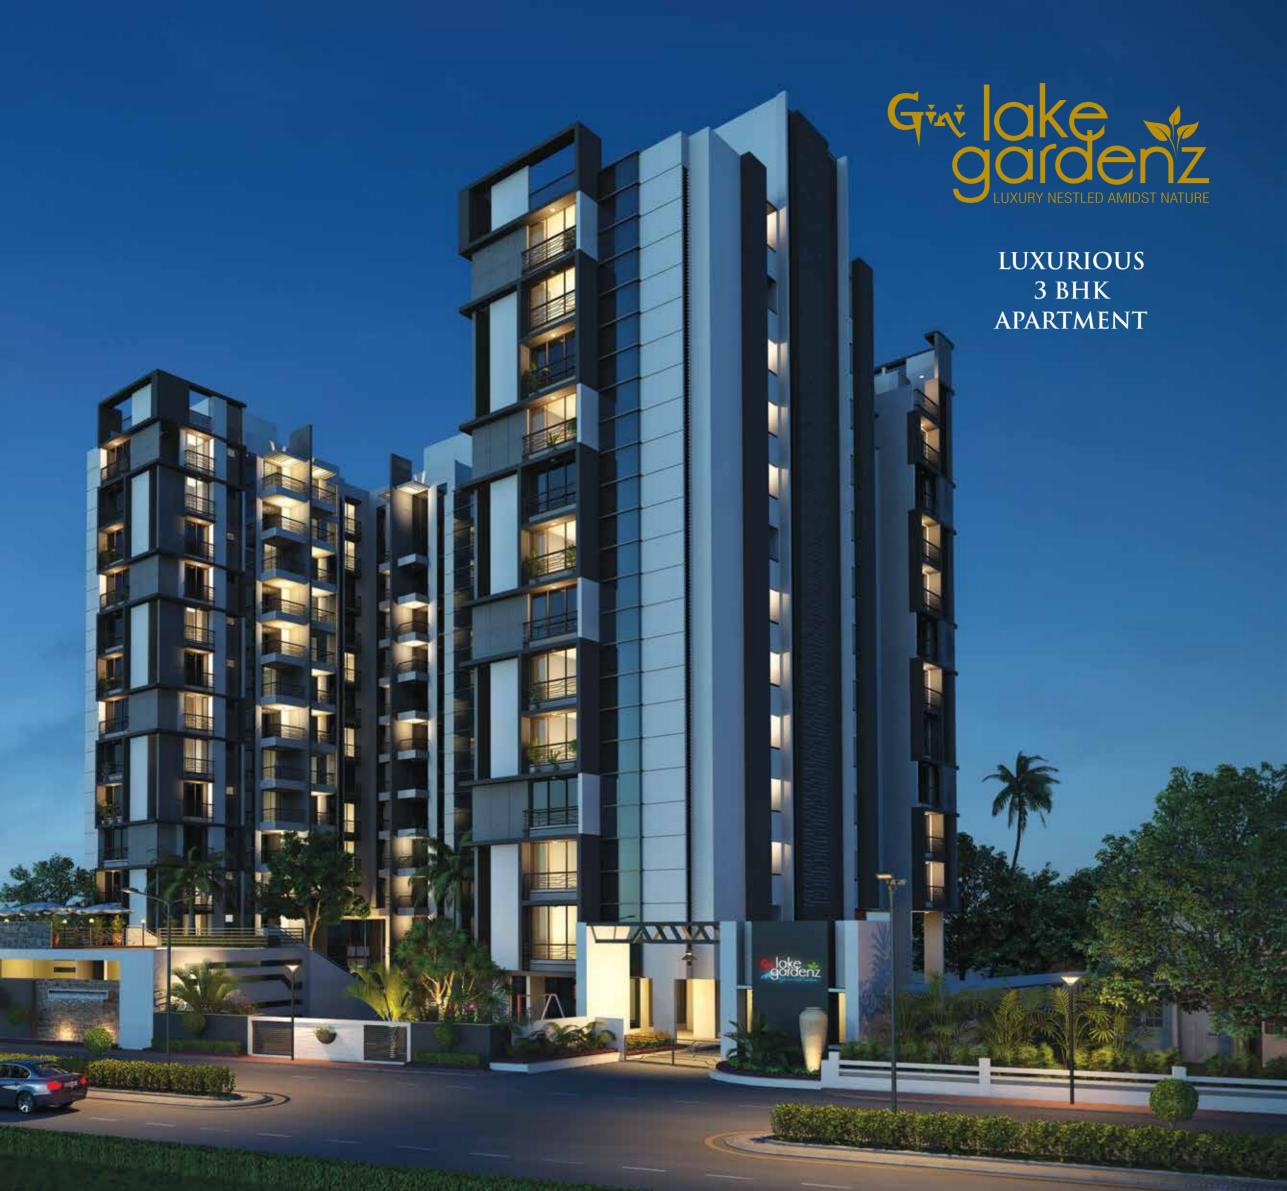

## EXPERIENCE THE LUXURY OF TIME!

CONVENIENTLY LOCATED OFF S.G.HIGHWAY AND 10 MINS FROM ISCKON JUNCTION!

#### JUST AROUND THE CORNER.

OVERLOOKING THE S.G. HIGHWAY. RIGHT ADJACENT TO US IS AN OASIS OF BEAUTY - THE ABSOLUTE BEAUTIFUL PROPOSED AUDA LAKE. GINI LAKE GARDENZ IS JUST A STONE'S THROW AWAY FROM FIVE MALLS. THREE MULTIPLEXES AND TWO FIVE STAR HOTELS. THE PRESTIGIOUS KARNAVATI AND RAJPATH CLUBS AND YMCA ARE CLOSE BY. THE IMMEDIATE VICINITY HOUSES TWO SCHOOLS - DAV INTERNATIONAL SCHOOL AND ADANI VIDYA MANDIR. WITH MANY CORPORATE OFFICES AND THE VIBRANT PRAHLAD NAGAR JUST AROUND THE CORNER. OUR LOCATION IS NOTHING SHORT OF ABSOLUTELY ENVIABLE.