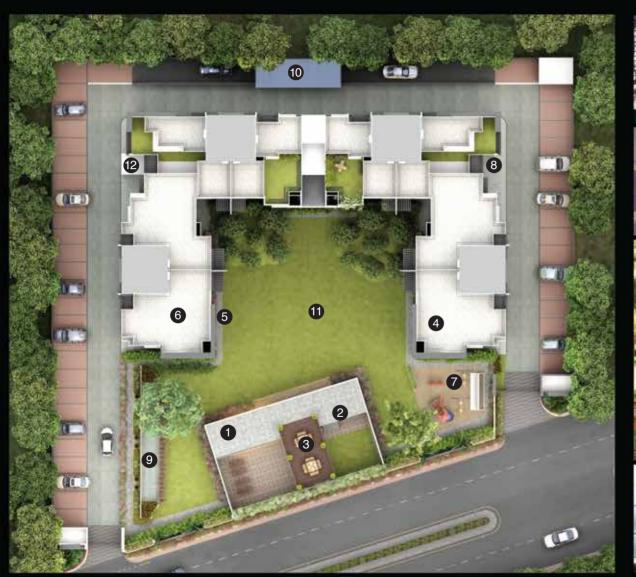

### TYPICAL FLOOR PLAN 3BHK (BLOCK- A & D)

UNIT PLAN = 1892 SQ.FT
UNIT NOS. 101, 201, 301, 401, 501, 601, 701, 801, 901, 1001, 1101, 1201.

UNIT PLAN = 1892 SQ.FT I 3BHK ( BLOCK - A & D )
UNIT NOS. 102, 202, 302, 402, 502, 602, 702, 802, 902, 1002, 1102, 1202.

UNIT PLAN = 1663 SQ.FT
UNIT NOS. 101, 201, 301, 401, 501, 601, 701, 801, 901, 1001

UNIT PLAN = 1663 SQ.FT UNIT NOS. 102, 202, 302, 402, 502, 602, 702, 802, 902, 1002