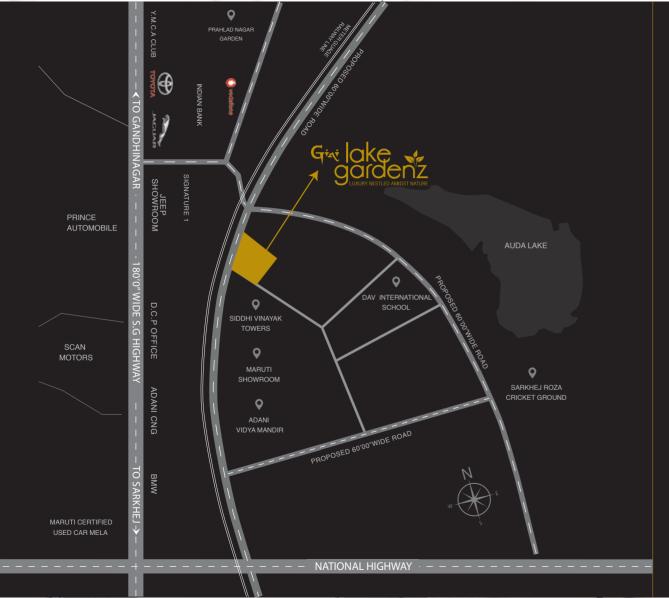

#### JUST AROUND THE CORNER.

OVERLOOKING THE S.G. HIGHWAY. RIGHT ADJACENT TO US IS AN OASIS OF BEAUTY - THE ABSOLUTE BEAUTIFUL PROPOSED AUDA LAKE. GINI LAKE GARDENZ IS JUST A STONE'S THROW AWAY FROM FIVE MALLS. THREE MULTIPLEXES AND TWO FIVE STAR HOTELS. THE PRESTIGIOUS KARNAVATI AND RAJPATH CLUBS AND YMCA ARE CLOSE BY. THE IMMEDIATE VICINITY HOUSES TWO SCHOOLS - DAV INTERNATIONAL SCHOOL AND ADANI VIDYA MANDIR. WITH MANY CORPORATE OFFICES AND THE VIBRANT PRAHLAD NAGAR JUST AROUND THE CORNER. OUR LOCATION IS NOTHING SHORT OF ABSOLUTELY ENVIABLE.