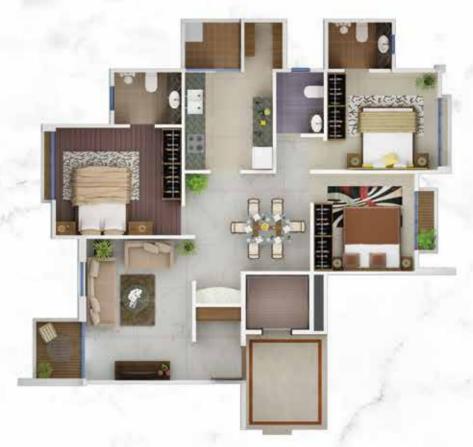

### TYPICAL FLOOR PLAN 3BHK (BLOCK- A & D)

UNIT PLAN = 1892 SQ.FT
UNIT NOS. 101, 201, 301, 401, 501, 601, 701, 801, 901, 1001, 1101, 1201.

UNIT PLAN = 1892 SQ.FT I 3BHK ( BLOCK - A & D )
UNIT NOS. 102, 202, 302, 402, 502, 602, 702, 802, 902, 1002, 1102, 1202.

UNIT PLAN = 1663 SQ.FT
UNIT NOS. 101, 201, 301, 401, 501, 601, 701, 801, 901, 1001

UNIT PLAN = 1663 SQ.FT UNIT NOS. 102, 202, 302, 402, 502, 602, 702, 802, 902, 1002