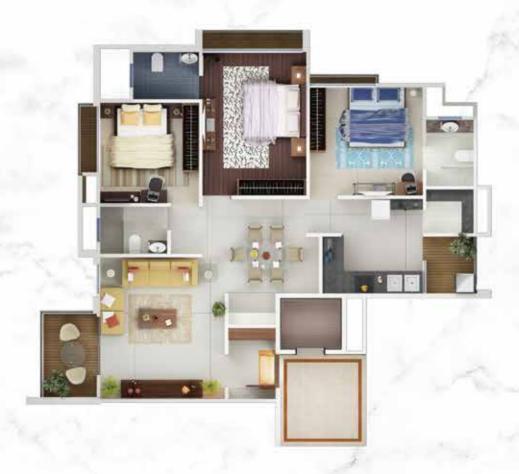

### TYPICAL FLOOR PLAN 3BHK (BLOCK- A & D)

UNIT PLAN = 1892 SQ.FT
UNIT NOS. 101, 201, 301, 401, 501, 601, 701, 801, 901, 1001, 1101, 1201.

UNIT PLAN = 1892 SQ.FT I 3BHK ( BLOCK - A & D )
UNIT NOS. 102, 202, 302, 402, 502, 602, 702, 802, 902, 1002, 1102, 1202.